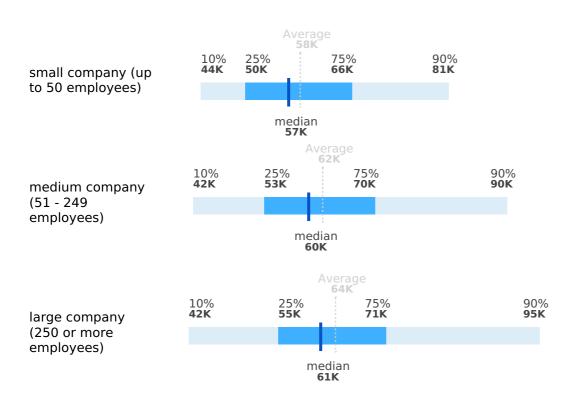

#### Salaries by company size

Region: Serbia, Vojvodina | Working experience: Junior (up to 2 years of experience)

|                                                   | Average | 1st decile | 1st quartile | median | <b>3rd quartile</b> | 9th decile |
|---------------------------------------------------|---------|------------|--------------|--------|---------------------|------------|
| small<br>company<br>(up to 50<br>employees)       | 58,440  | 43,617     | 50,224       | 56,595 | 66,398              | 81,021     |
| medium<br>company<br>(51 - 249<br>employees)      | 61,821  | 42,402     | 53,094       | 59,586 | 69,805              | 89,729     |
| large<br>company<br>(250 or<br>more<br>employees) | 63,753  | 41,751     | 55,247       | 61,404 | 71,474              | 94,681     |