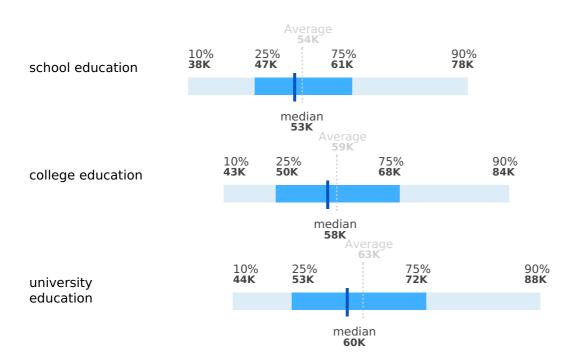

#### Salaries by education

Region: Serbia, Vojvodina | Working experience: Junior (up to 2 years of experience)

|                         | Average | 1st decile | 1st quartile | median | 3rd quartile | 9th decile |
|-------------------------|---------|------------|--------------|--------|--------------|------------|
| school<br>education     | 54,033  | 37,888     | 47,354       | 52,842 | 61,323       | 77,862     |
| college<br>education    | 58,983  | 42,879     | 50,429       | 57,592 | 68,136       | 83,753     |
| university<br>education | 62,726  | 44,311     | 52,684       | 60,407 | 71,960       | 88,277     |