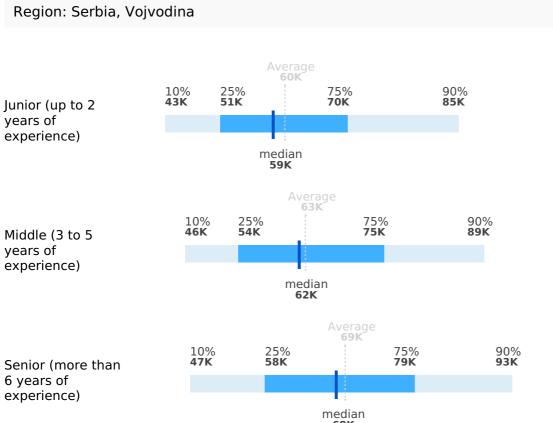

#### Salaries by work experience

|                                                   | Average | 1st decile | 1st quartile | median | 3rd quartile | 9th decile |
|---------------------------------------------------|---------|------------|--------------|--------|--------------|------------|
| Junior (up<br>to 2 years<br>of<br>experience)     | 60,366  | 43,396     | 51,244       | 58,642 | 69,520       | 85,366     |
| Middle (3<br>to 5 years<br>of<br>experience)      | 63,314  | 46,207     | 53,841       | 62,276 | 74,708       | 88,923     |
| Senior<br>(more than<br>6 years of<br>experience) | 69,017  | 46,978     | 57,629       | 67,601 | 79,081       | 93,014     |