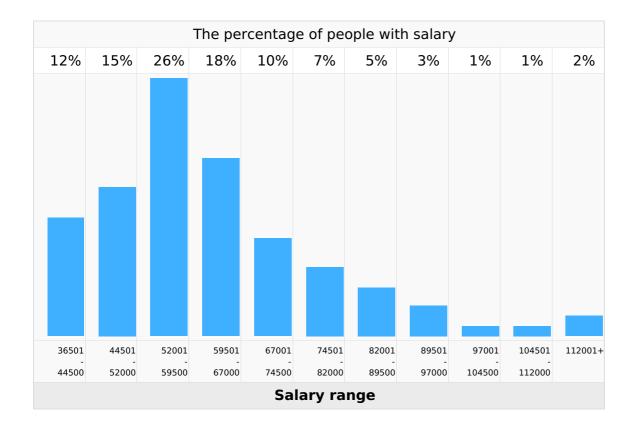

#### Salary range

Region: Serbia, Vojvodina | Working experience: Junior (up to 2 years of experience)

#### The span of the salary

Region: Serbia, Vojvodina | Working experience: Junior (up to 2 years of experience)

|                 | Average | 1st decile | 1st quartile | median | 3rd quartile | 9th decile |
|-----------------|---------|------------|--------------|--------|--------------|------------|
| Basic<br>salary | 58,681  | 42,966     | 50,224       | 56,771 | 67,024       | 82,728     |
| Total<br>salary | 60,366  | 43,396     | 51,244       | 58,642 | 69,520       | 85,366     |