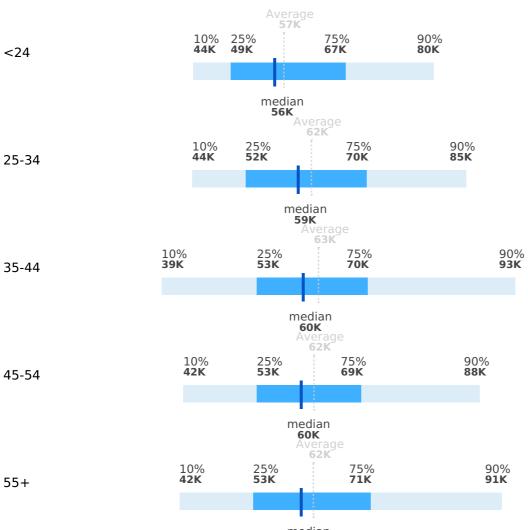

#### Salaries by age group

Region: Serbia, Vojvodina | Working experience: Junior (up to 2 years of experience)

median 60K

|           | Average | 1st decile | 1st quartile | median | 3rd quartile | 9th decile |
|-----------|---------|------------|--------------|--------|--------------|------------|
| <24       | 57,414  | 43,791     | 49,455       | 56,009 | 66,954       | 80,423     |
| 25-<br>34 | 61,579  | 43,574     | 51,710       | 59,469 | 70,222       | 85,375     |
| 35-<br>44 | 62,726  | 38,930     | 53,453       | 60,231 | 70,361       | 92,888     |
| 45-<br>54 | 62,002  | 42,228     | 53,453       | 59,997 | 69,457       | 87,509     |
| 55+       | 61,942  | 41,664     | 52,838       | 59,938 | 70,778       | 90,753     |